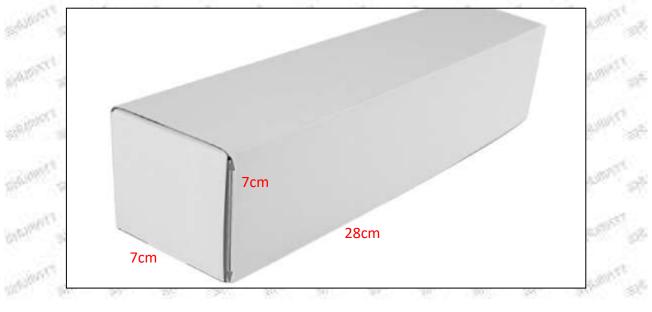

1.5.0445110565 Injector's Specifications and Dimensions Injector Size: 21.5cm\*4 cm \*4 cm = 344cm<sup>3</sup> (L\*W\*H=V) Injector Net Weight: 0.55kg Gross Weight: 0.6kg Injector Quality: China Made Brand New Package Size: 28cm\*7 cm \*7 cm = 1372 cm<sup>3</sup> Injector Type: Diesel Common Rail Injector MOQ: 4 Pieces

#### (2) Injector Box Size

| No. | Name         | Injector Package Size (cm) |
|-----|--------------|----------------------------|
| 1   | Injector Box | 28*7*7                     |