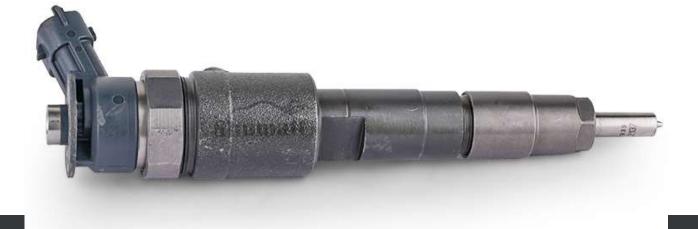

#### 1.1. 0445110565 Injector's Basic Information

| SIMPLE | Title | China made new high quality diesel injector 0445110565 fuel injector CRI2-16 |
|--------|-------|------------------------------------------------------------------------------|
| . AND  | SKU1  | G1W20445110565                                                               |

1.4.0445110565 Injector's Parameter

Injector Series: 110 Series Parameter Performance: CRI2-16 Matching Accessories: F 00V C17 504, Gasket Injector Type: Electromagnetic Injector Support System Maximum Pressure: 1600 Vehicle Configuration Information: PSA (PEUGEOT S.A

1.5.0445110565 Injector's Specifications and Dimensions Injector Size: 21.5cm\*4 cm \*4 cm = 344cm<sup>3</sup> (L\*W\*H=V) Injector Net Weight: 0.55kg Gross Weight: 0.6kg Injector Quality: China Made Brand New Package Size: 28cm\*7 cm \*7 cm = 1372 cm<sup>3</sup> Injector Type: Diesel Common Rail Injector MOQ: 4 Pieces