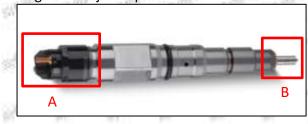

#### 2.1.0445110565 Injector's Part Number Location

1) E.g.: The injector part number see as follows

| No. | Name                                      |
|-----|-------------------------------------------|
| Α   | brand, logo, part number<br>series number |
| В   | nozzle part number                        |