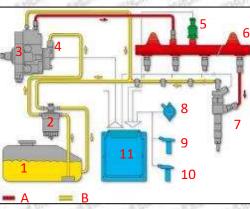

### 2.2.0445110565 Injector's Application Scenarios

Common rail system is an oil supply method refers to the diesel oil from the fuel tank sucked out by the gear pump through the oil-water separator and the gear pump to diesel fine filter, high-pressure pump, common rail pipe, and fuel injector, all together with the closed-loop fuel supply system composed of sensors and ECU that completely separates the generation of injection pressure and the injection process from each other.

| 8 - C | 1.662                 | 200 | P                              | ic No. 1 | 36. 36. 360                    | 26. 26. 24 |                              |  |
|-------|-----------------------|-----|--------------------------------|----------|--------------------------------|------------|------------------------------|--|
| No.   | Name                  | No. | Name                           | No.      | Name                           | No.        | Name                         |  |
| 1     | Tank                  | 5   | Common Rail<br>Pressure Sensor | 9        | Engine Crankshaft Sensor       | А          | High Pressure Oil<br>Circuit |  |
| 2     | Diesel Filter         | 6   | Common Rail Pipe               | 10       | Camshaft Sensor                | В          | Low<br>Pressure Oil Circuit  |  |
| 3     | High-Pressure<br>Pump | 7   | Injector                       | 11       | ECU Electronic Control<br>Unit | 35         | 3075 53                      |  |
| 4     | Fuel Gear Pump        | 8   | Accelerator Pedal              | 1        | - 20 Mar 199                   | 1          | Sec. 381                     |  |